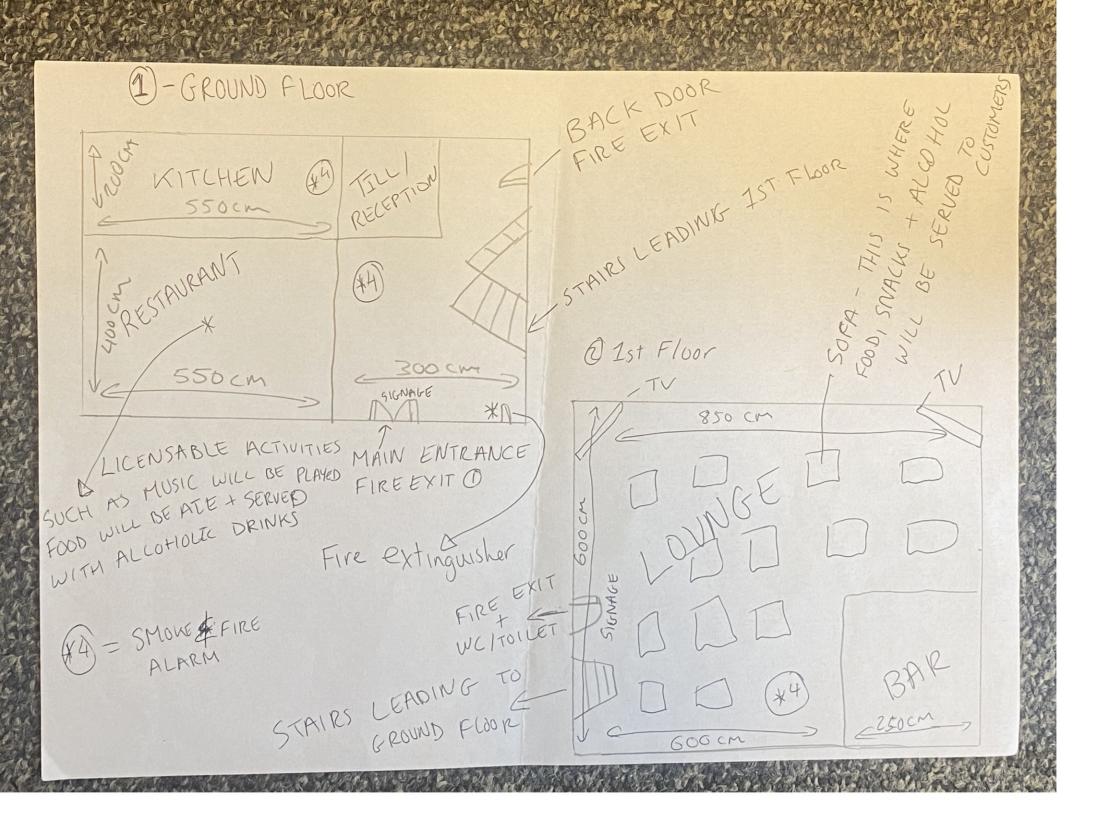

#### b) Public safety will be achieved by:

Exit doors are regularly checked to see that they are satisfactory functioning. All fire exits and means of escape are visibly signed. Evacuation policy is in place and all staff are trained and aware of this policy. Adequate and appropriate equipment is available on premises along with at least 1 trained first aider who will be on duty when premises are open for public. As the premises will be selling alcohol, our first aider will be trained to deal with alcohol related problems. Free drinking tap water will be available at any time customer would request for it. Our premises has 2 fire exits – 1 at the front and second at the back that is very clear to see and has signage & lighting. Restaurant can seat up to 20 customers comfortably. The lounge area upstairs can seat up to 30 customers comfortably. Our premises can easily hold up to 70 customers, but that would not be sustainable with our staff arrangement, security and services. Our company policy and max number of customers at 1 time is 40 customers as it is manageable, safe and we as a company can still maintain control and great service.

#### e) General – all four licensing objectives

Every staff will be provided with training in relation to the licensing objectives that are needed for their duties. This will include the individual's responsibilities. age verification and licensing offences, as appropriate. To make sure this is complied with, a DPS will be present every day and a minimum of 2 personal licence holder will be present working to further solidity company policies and licensing objectives are being followed appropriately. Fortnightly training will be held in regard of the licensing objectives and keeping up with any new laws to make sure staff are up to date with perhaps new legislation and how to deal or look for signs of potential troublemakers or when a customer has had enough to drink – this will all be logged in a training book. Furthermore, CCTV will be installed around the premises and inside where licensable activities will take place such as the restaurant and lounge area. The CCTV will record for minimum of 30 days. Sia security guards will be present during the weekend – Friday, Saturday and Sunday from 8pm onwards. Also, any evening where more than 30 customers are present – SIA security guards will be automatically deployed to ensure safety and no issues arise.